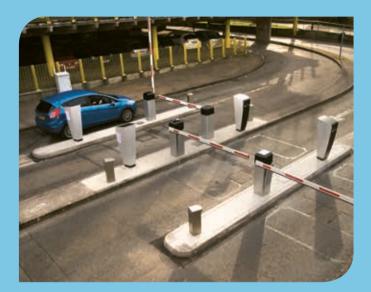

## **Pay on Foot Parking**

The Avenue de Chartres car park operates a barrier entry system which requires motorists to pay at a machine before returning to their vehicle after the duration of their

time parked. Season ticket holders benefit from automatic number plate recognition enabling the barriers to lift automatically on entry and exit.