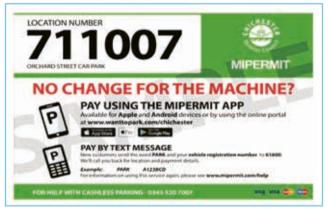

## **Cashless pay & stay using MiPermit**

To make paying for your parking as easy as possible, a variety of payment methods are available in all car parks.

In addition to cash, contactless and card payments in many of the car parks, MiPermit offers customers the following choices to pay for parking:

### How to use MiPermit

Each of our car parks has a 'Location Code' which identifies where you are parking. The 'Location Codes' are 6 digit codes which are stated on the charges boards within the car parks. Use the MiPermit app via the online portal at

**www.wanttopark.com/chichester** to pay for your stay. Many of our season tickets are now available via MiPermit. Please see online for more details.

If you have any questions or need help using Cashless Pay & Stay Parking, please contact MiPermit by telephone on **0345 520 7007.** 