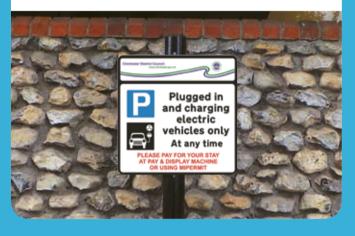

## **Electric Vehicle charging points**

There are two 7kW charging points located next to the entrance of the District Council offices in the East Pallant car park. When using these bays, a pay and display ticket or MiPermit stay should be purchased. Electricity costs are not charged for at the current time. The charging points are operated by 'Charge Your Car' and 'Polar' and users of electric vehicle charging points can access these by uploading their apps. Further information can be obtained from our website **www.chichester.gov.uk/aboutparking#electric** 