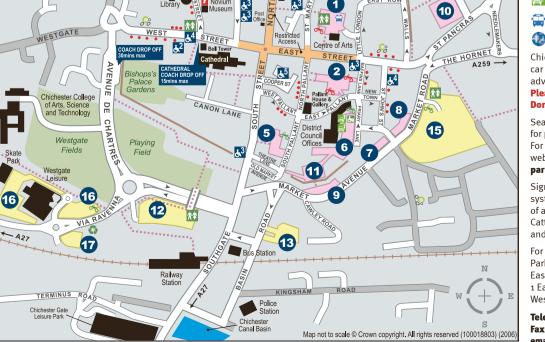

# Where to park in Chichester & District 2019/2020

Chichester District Council is responsible for 29 car parks in the district and provides on-street parking enforcement on behalf of West Sussex County Council.

#### KEY **Chichester City Centre Map** Iniversity of Chicheste Bishop Otter Campus) Short Stay Car Parks Allotme Long Stay Car Parks Oaklands Park Permit Parking for Residents On Street Pay & Display Parking St Richards Hospital (A&E 185 spaces Disabled Parking Spaces Playing Fielo On Street Chichester City F.C. One Way Street A27 -SPITALFIELD LANE ŤŤ Toilets (including disabled) 0 Tennis and Squash Club Pedestrian Access Shopmobility (9am – 3pm Ġ OAKLANDS WAY Tuesday, Wednesday, Friday and 1st Saturday of month) Bowling Green RIO ৰ্জ্ত Free Motorcycle Parking <u>ჭ</u>2 o o Free Secured Motorcycle Parking 林 Guildha **Tourist Information Centre** ī Recycling Point 3 T PETERS <mark>હ</mark>્તુ ક Pedestrian Precinct Souther Co-Wheels Car Club Parking Bays ON STREE Electric Car Charging Points